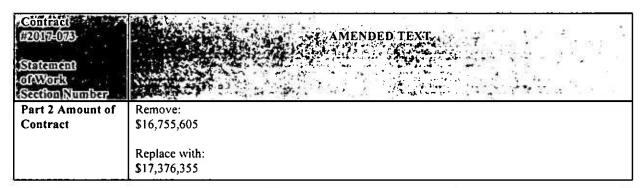

The price limitation will increase by \$620,750 from \$16,755,605 to \$17,376,355, effective upon Governor and Executive Council approval through June 30, 2024.

A copy of this letter should accompany the Department of Education's submission to the Governor and Executive Council for approval.

WHEREAS, The Vendor agrees to provide these additional services

WHEREAS, the Department and the Vendor wish to increase the Contract price by \$620,750 to bring the total contract price to \$17,376,355

The Agreement is hereby amended as follows:

- 1. Amend Section 1.8 of the Agreement (Page 1) by increasing the Price Limitation by \$620,750 from \$16,755,605 to \$17,376,355
- 2. The Agreement is further amended as described in Table 1: